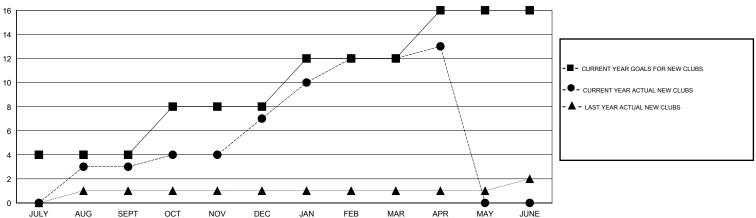

## MONTHLY MEMBERSHIP PROGRESS REPORT

District 322 A

Results as of: 4/30/2017





## GOALS AND ACTUAL NEW CLUBS CUMULATIVE



## GOALS AND ACTUAL MEMBERS CUMULATIVE



| -■- NEW MEMBER GROV   | WTH NET GOAL  |
|-----------------------|---------------|
| - ● - NEW MEMBER GRO  | WTH ACTUAL    |
| - ▲ - LAST YEAR MEMBE | ERSHIP ACTUAL |
|                       |               |
|                       |               |
|                       |               |

| DROPPED CLUBS: 3 |     |
|------------------|-----|
| DROPPED MEMBERS  |     |
| DECEASED         | 8   |
| CLUB CANCELLED   | 36  |
| OTHER            | 264 |
| TOTAL            | 308 |

| 49 CLUBS OF 76 ADDED 1 OR MORE | GENDER DISTRIBUTION |                |
|--------------------------------|---------------------|----------------|
| NEW MEMBERS                    | MALE                | 2,129 (74.21%) |
|                                | FEMALE