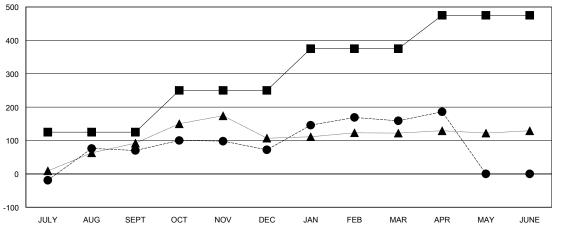

## GOALS AND ACTUAL MEMBERS CUMULATIVE

| -■- NEW MEMBER GROV   | WTH NET GOAL  |
|-----------------------|---------------|
| - ● - NEW MEMBER GRO  | WTH ACTUAL    |
| - ▲ - LAST YEAR MEMBE | ERSHIP ACTUAL |
|                       |               |
|                       |               |
|                       |               |