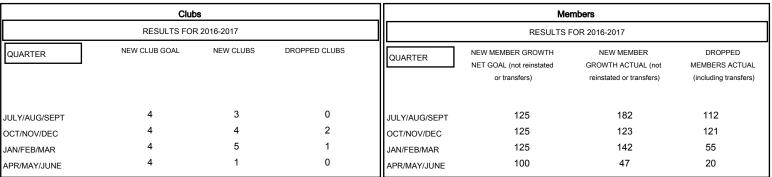

## MONTHLY MEMBERSHIP PROGRESS REPORT

District 322 A

Results as of: 4/30/2017





## GOALS AND ACTUAL NEW CLUBS CUMULATIVE



## GOALS AND ACTUAL MEMBERS CUMULATIVE



| -■- NEW MEMBER GROV   | WTH NET GOAL  |
|-----------------------|---------------|
| - ● - NEW MEMBER GRO  | WTH ACTUAL    |
| - ▲ - LAST YEAR MEMBE | ERSHIP ACTUAL |
|                       |               |
|                       |               |
|                       |               |

| DROPPED CLUBS: 3 |     |
|------------------|-----|
| DROPPED MEMBERS  |     |
| DECEASED         | 8   |
| CLUB CANCELLED   | 36  |
| OTHER            | 264 |
| TOTAL            | 308 |

| 49 CLUBS OF 76 ADDED 1 OR MORE | GENDER DISTRIBUTION |                |
|--------------------------------|---------------------|----------------|
| NEW MEMBERS                    | MALE                | 2,129 (74.21%) |
|